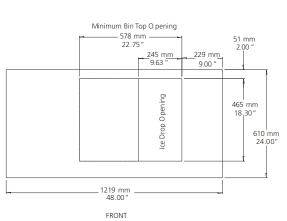

#### Dimensions

Width: 1219mm
Depth: 610mm
Height: 737mm
Nett weight: 153kg
Packed weight: 161kg