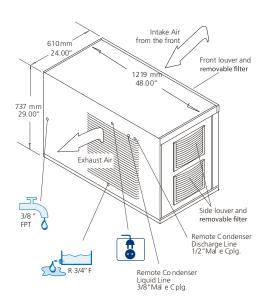

#### Dimensions

Width: 1219mm
Depth: 610mm
Height: 737mm
Nett weight: 153kg
Packed weight: 161kg

# Installation distance from wall

Rear 100mm

Operating requirement air temperature 10-43°C

#### Water connection requirements

Inlet connection: R <sup>3</sup>/<sub>8</sub>"
Cold water: 5-38°C
Pressure: 100-500kPa
Water outlet connection: Ø <sup>3</sup>/<sub>4</sub>"

Important Notice:

Models and specifications are subject to change without notice. This spec sheet is meant for commercial purpose only. For technical documentation please refer to our service manuals.